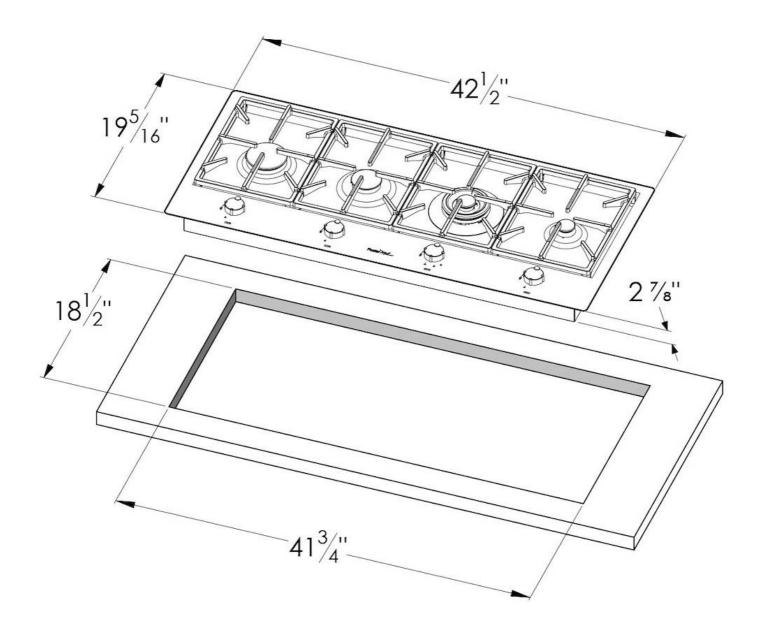

#### DETAILS

| Series       | Foster Milano                              |
|--------------|--------------------------------------------|
| Coloring     | Gun Metal                                  |
| Finish       | Satin finish                               |
| Finish       | PVD                                        |
| Maintop      | AISI 304 Stainless Steel                   |
| Dimensions   | 42 <sup>1/2</sup> " x 19 <sup>5/16</sup> " |
| Kind of Edge | 1 mm – flush edge                          |

| Installation        | Flush-mount or overmount                  |
|---------------------|-------------------------------------------|
| Flush-mount cut-out | See cut-out drawing                       |
| Overmount cut-out   | 4] <sup>3/4</sup> " x 18 <sup>1/2</sup> " |
| Grids               | Enamelled cast iron                       |
| Cooktop controls    | Knobs                                     |
| Knobs               | Solid Metal                               |
| Safety              | Safety valves                             |
| Total power Btu/h   | 40,350 Btu/h                              |
| Burners             | 4                                         |
| DC                  | 15,500 Btu/h                              |
| Rapid               | 10,750 Btu/h                              |
| Semirapid           | 9,100 Btu/h                               |
| Auxiliary           | 5,000 Btu/h                               |
| Simmer ring         | 2                                         |
| Simmer Rate         | 900 Btu/h                                 |