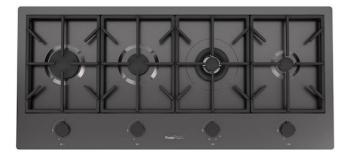

### Milano Cooktop Gun Metal 4 burners inLine

Gas cooktops

Code: 7640 906

PVD Gun Metal AISI 304 Stainless steel Satin finish Enamelled cast iron grids and burner covers Electric under-knob ignition Gas taps with safety valves

#### DETAILS

| Series       | Foster Milano                              |
|--------------|--------------------------------------------|
| Coloring     | Gun Metal                                  |
| Finish       | Satin finish                               |
| Finish       | PVD                                        |
| Maintop      | AISI 304 Stainless Steel                   |
| Dimensions   | 42 <sup>1/2</sup> " x 19 <sup>5/16</sup> " |
| Kind of Edge | 1 mm – flush edge                          |

| Installation        | Flush-mount or overmount                  |
|---------------------|-------------------------------------------|
| Flush-mount cut-out | See cut-out drawing                       |
| Overmount cut-out   | 4] <sup>3/4</sup> " x 18 <sup>1/2</sup> " |
| Grids               | Enamelled cast iron                       |
| Cooktop controls    | Knobs                                     |
| Knobs               | Solid Metal                               |
| Safety              | Safety valves                             |
| Total power Btu/h   | 40,350 Btu/h                              |
| Burners             | 4                                         |
| DC                  | 15,500 Btu/h                              |
| Rapid               | 10,750 Btu/h                              |
| Semirapid           | 9,100 Btu/h                               |
| Auxiliary           | 5,000 Btu/h                               |
| Simmer ring         | 2                                         |
| Simmer Rate         | 900 Btu/h                                 |